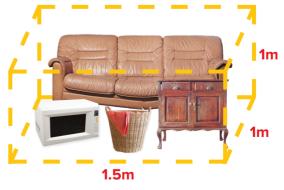

Place your items (up to 1.5 cubic metres) on the kerbside the night before your booked collection day.