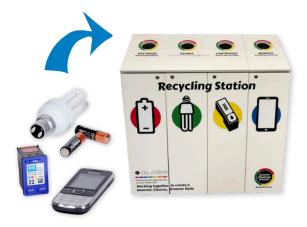

### Problem Waste Drop-Off Stations

Take your household batteries, light globes, ink cartridges and mobile phones to one of Council's drop-off stations.

Visit **www.ryde.nsw.gov.au/ProblemWaste** for a list of locations.