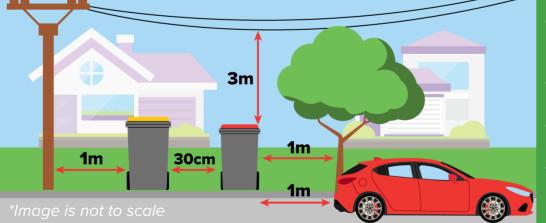

- Put your bins out the night before your collection day.
- Make sure the lids are closed.
- Leave your bins at least 30cm apart.
- Keep your bins away from large objects and parked cars.

For more information on waste and recycling.
Call 9952 8222
Email cityofryde@ryde.nsw.gov.au
Visit www.ryde.nsw.gov.au/waste or scan the QR code.