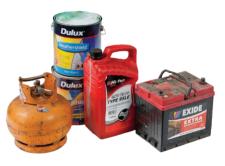

### **Community Recycling Centre**

Bring your paint, motor oils, car batteries, gas bottles, fire extinguishers, smoke detectors and X-rays to the Community Recycling Centre at 8 Waltham Street, Artarmon.