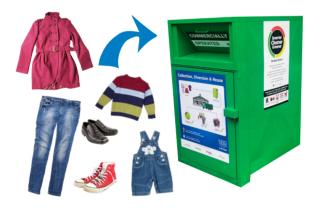

### **Clothing Donation Bins**

Do you have clothes or bedding you don't need?

If they are in good condition, drop them in our clothing bins for reuse and recycling.

Visit **www.ryde.nsw.gov.au/ClothingBins** to find the bins nearby.