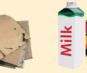

## **Recycling (yellow-lidded bin)**

Pizza boxes

**Glass** bottles and jars

containers

Aluminium and steel cans

Cardboard and paper

Milk and juice cartons

Bagged garbage