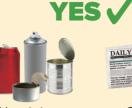

## **Recycling (yellow-lidded bin)**

Pizza boxes

**Glass** bottles and jars

containers

Aluminium and steel cans

Cardboard and paper

Milk and juice cartons

Bagged garbage