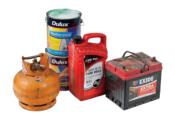

### **Community Recycling Centre**

Bring your paint, motor oils, car batteries, gas bottles, fire extinguishers, smoke detectors and X-rays to the Community Recycling Centre at 8 Waltham Street, Artarmon.