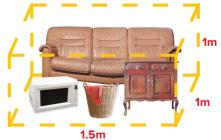

### **Household CleanUp Collection**

Visit www.ryde.nsw.gov.au/cleanup or call 9952 8222 to book a cleanup for bulky household items.

Council provides up to five collections per year. If you live in an apartment please contact your Building Manager or Body Corporate Committee.

Place your items (up to 1.5 cubic metres) on the kerbside the night before your booked collection day.