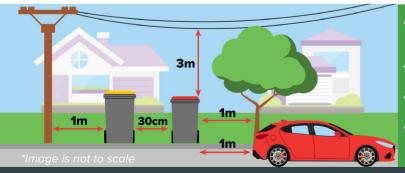

- Put your bins out the night before your collection day.
- Make sure the lids are closed.
- Leave your bins at least 30cm apart.
- Keep your bins away from large objects and parked cars.

For more information on waste and recycling.