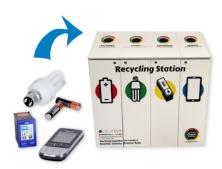

# **Problem Waste Drop-Off Stations**

Take your household batteries, light globes, ink cartridges and mobile phones to one of Council's drop-off stations.

Visit www.ryde.nsw.gov.au/ProblemWaste for a list of locations.