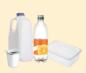

### **Recycling (yellow-lidded bin)**

Glass bottles and jars

Plastic containers

Aluminium and steel cans

Cardboard and paper

Milk and juice cartons

Pizza boxes