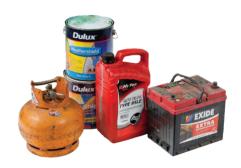

## **Community Recycling Centre**

Bring your paint, motor oils, car batteries, gas bottles, fire extinguishers, smoke detectors and X-rays to the Community Recycling Centre at 8 Waltham Street, Artarmon.