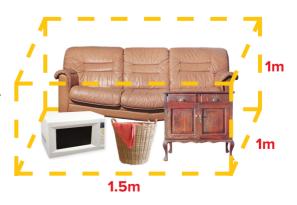

## **Household CleanUp Collection**

Visit www.ryde.nsw.gov.au/cleanup or call 9952 8222 to book a cleanup for bulky household items.

Council provides up to five collections per year. If you live in an apartment please contact your Building Manager or Body Corporate Committee.

Place your items (up to 1.5 cubic metres) on the kerbside the night before your booked collection day.

## **Household CleanUp Collection Service**

YES

Furniture

Mattresses

Bundled and tied garden waste

Household appliances and metals

Large household items

Please scan the code or visit **www.ryde.nsw.gov.au/azguide** for information about how to correctly separate your items.