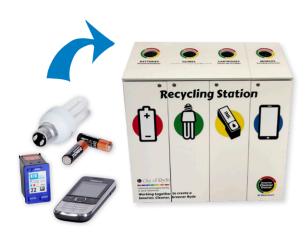

## Problem Waste Drop-Off Stations

Take your household batteries, light globes, ink cartridges and mobile phones to one of Council's drop-off stations.

Visit www.ryde.nsw.gov.au/ProblemWaste for a list of locations.