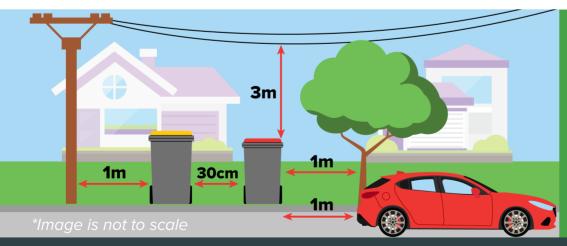

- Put your bins out the night before your collection day.
- Make sure the lids are closed.
- Leave your bins at least 30cm apart.
- Keep your bins away from large objects and parked cars.

For more information on waste and recycling.