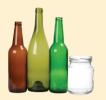

## **Recycling (yellow-lidded bin)**

YES 🗸

Glass bottles and jars

Plastic containers

Aluminium and steel cans

Cardboard and paper

Milk and juice cartons

Pizza boxes