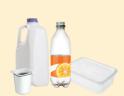

## **Recycling (yellow-lidded bin)**

YES 🗸

Glass bottles and jars

Plastic containers

Aluminium and steel cans

Cardboard and paper

Milk and juice cartons

Pizza boxes