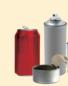

## **Recycling (yellow-lidded bin)**

YES 🗸

Glass bottles and jars

Plastic containers

Aluminium and steel cans

Cardboard and paper

Milk and juice cartons

Pizza boxes