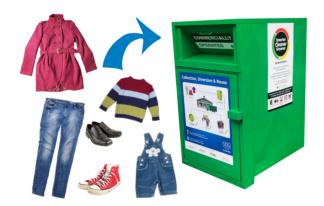

## **Clothing Donation Bins**

Do you have clothes or bedding you don't need?

If they are in good condition, drop them in our clothing bins for reuse and recycling.

Visit www.ryde.nsw.gov.au/ClothingBins to find the bins nearby.