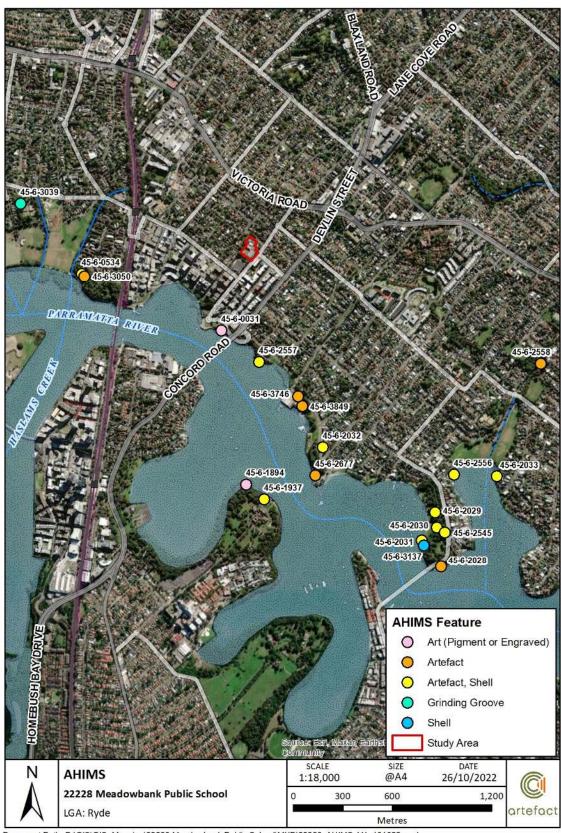

An extensive search of the Aboriginal Heritage Information System (AHIMS) was undertaken on 12 September 2022 (Client Service ID 716815) for a search area measuring approximately 2km x 2km and centred on the study area (Figure 1) to determine the location of Aboriginal sites in relation to the current study area. The parameters of the search were as follows:

GDA 1994 MGA 56 321940 - 325940

6254424 - 6258425

Buffer 0 m Number of sites 21 Client Service ID 716815

The search determined that there are 21 registered Aboriginal sites within the search area. There are no registered Aboriginal sites within the study area. The AHIMS database records sites using a list of twenty standard site types, of which five were found within the extensive search (OEH 2012):

The results of the search are summarised in Table 2.

Table 2: Frequency of recorded site types

| Site Feature              | Frequency | Percentage |
|---------------------------|-----------|------------|
| Artefact, Shell           | 10        | 47.6%      |
| Artefact                  | 6         | 28.5%      |
| Shell                     | 1         | 4.8%       |
| Art (Pigment or Engraved) | 2         | 9.5%       |
| Grinding Groove           | 1         | 4.8%       |
| Unknown                   | 1         | 4.8%       |
| Total                     | 21        | 100%       |

The most abundant site feature in the search area is "Artefact, Shell", representing locations where a stone artefact was found within a shell midden, n=21 (47.6%) of the identified sites included Artefact, Shell. The second most abundant site feature was Artefact, n=6 (28.5%) sites.

Sites were predominantly located adjacent to the Parramatta River on undeveloped land. The study area is not adjacent to the Parramatta River and has been subject to development.

Figure 2: Extensive AHIMS search results