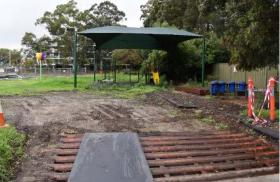

The study area is partially covered by structures, one of which is demountable (Figure 10). Many demountable classrooms had been deconstructed prior to the site visit. The southwestern side of the site is grassy land which served as a playground for the school (Figure 11 and Figure 12). The structures at the north eastern side of the site have been cut into the slope of the hill (Figure 4, Figure 5 and Figure 7) which continues to rise gently northwards to Yerong Street. To the west of these buildings is an area of landscaped land (Figure 6with a well-established tree and imported soil and woodchip. The asphalt surfaces between buildings (Figure 8) and concrete surfaces (Figure 9) to the south of these structures appear to have been poured onto the ground without landscaping work and therefore represent minimal impact to the ground at this point.

Figure 9: School building (to be retained) and concrete paths and yard suface on unimpacted ground. North west aspect.

Figure 10: View of demountable and of school Figure 11: Undercover play area and grid building, and grassy playground in foreground. North east aspect.