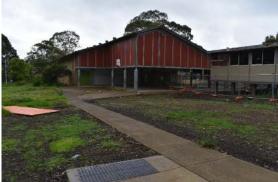

The study area is partially covered by structures, one of which is demountable (Figure 10). Many demountable classrooms had been deconstructed prior to the site visit. The southwestern side of the site is grassy land which served as a playground for the school (Figure 11 and Figure 12). The structures at the north eastern side of the site have been cut into the slope of the hill (Figure 4, Figure 5 and Figure 7) which continues to rise gently northwards to Yerong Street. To the west of these buildings is an area of landscaped land (Figure 6with a well-established tree and imported soil and woodchip. The asphalt surfaces between buildings (Figure 8) and concrete surfaces (Figure 9) to the south of these structures appear to have been poured onto the ground without landscaping work and therefore represent minimal impact to the ground at this point.

Figure 4: School building constructed on and Figure 5: Rear of school buildings cut into partially cut into north eastern slope of study north eastern slope. North east aspect. area. South west aspect.