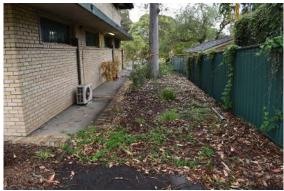

The study area is partially covered by structures, one of which is demountable (Figure 10). Many demountable classrooms had been deconstructed prior to the site visit. The southwestern side of the site is grassy land which served as a playground for the school (Figure 11 and Figure 12). The structures at the north eastern side of the site have been cut into the slope of the hill (Figure 4, Figure 5 and Figure 7) which continues to rise gently northwards to Yerong Street. To the west of these buildings is an area of landscaped land (Figure 6with a well-established tree and imported soil and woodchip. The asphalt surfaces between buildings (Figure 8) and concrete surfaces (Figure 9) to the south of these structures appear to have been poured onto the ground without landscaping work and therefore represent minimal impact to the ground at this point.

The ground towards the southwestern side of the site has been minimally impacted, with most structures being demountable and supported by superficial surface concreting and brick supports (Figure 13 and Figure 14). A stormwater drain has been installed through this part of the site and runs northwest to southeast through the grassy playground.