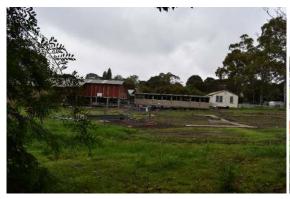

The study area is partially covered by structures, one of which is demountable (Figure 10). Many demountable classrooms had been deconstructed prior to the site visit. The southwestern side of the site is grassy land which served as a playground for the school (Figure 11 and Figure 12). The structures at the north eastern side of the site have been cut into the slope of the hill (Figure 4, Figure 5 and Figure 7) which continues to rise gently northwards to Yerong Street. To the west of these buildings is an area of landscaped land (Figure 6with a well-established tree and imported soil and woodchip. The asphalt surfaces between buildings (Figure 8) and concrete surfaces (Figure 9) to the south of these structures appear to have been poured onto the ground without landscaping work and therefore represent minimal impact to the ground at this point.

Figure 9: School building (to be retained) and concrete paths and yard suface on unimpacted ground. North west aspect.

Figure 10: View of demountable and of school Figure 11: Undercover play area and grid building, and grassy playground in foreground. North east aspect.

entrance to playground area. South east

Figure 12: Grassy playing field (foreground) and area of deconstructed demountable rooms (distance). South east aspect.

Figure 13: Concrete paths to area of deconstructed demountable rooms. North east aspect