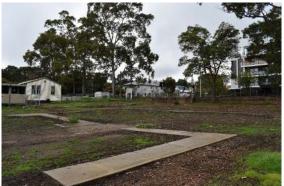

The study area is partially covered by structures, one of which is demountable (Figure 10). Many demountable classrooms had been deconstructed prior to the site visit. The southwestern side of the site is grassy land which served as a playground for the school (Figure 11 and Figure 12). The structures at the north eastern side of the site have been cut into the slope of the hill (Figure 4, Figure 5 and Figure 7) which continues to rise gently northwards to Yerong Street. To the west of these buildings is an area of landscaped land (Figure 6with a well-established tree and imported soil and woodchip. The asphalt surfaces between buildings (Figure 8) and concrete surfaces (Figure 9) to the south of these structures appear to have been poured onto the ground without landscaping work and therefore represent minimal impact to the ground at this point.

The ground towards the southwestern side of the site has been minimally impacted, with most structures being demountable and supported by superficial surface concreting and brick supports (Figure 13 and Figure 14). A stormwater drain has been installed through this part of the site and runs northwest to southeast through the grassy playground.

Figure 9: School building (to be retained) and concrete paths and yard suface on unimpacted ground. North west aspect.

Figure 10: View of demountable and of school Figure 11: Undercover play area and grid building, and grassy playground in foreground. North east aspect.

entrance to playground area. South east

Figure 12: Grassy playing field (foreground) and area of deconstructed demountable rooms (distance). South east aspect.

Figure 13: Concrete paths to area of deconstructed demountable rooms. North east aspect