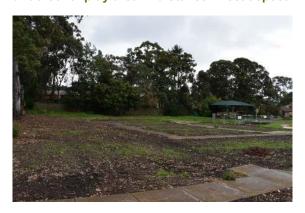

The study area is partially covered by structures, one of which is demountable (Figure 10). Many demountable classrooms had been deconstructed prior to the site visit. The southwestern side of the site is grassy land which served as a playground for the school (Figure 11 and Figure 12). The structures at the north eastern side of the site have been cut into the slope of the hill (Figure 4, Figure 5 and Figure 7) which continues to rise gently northwards to Yerong Street. To the west of these buildings is an area of landscaped land (Figure 6with a well-established tree and imported soil and woodchip. The asphalt surfaces between buildings (Figure 8) and concrete surfaces (Figure 9) to the south of these structures appear to have been poured onto the ground without landscaping work and therefore represent minimal impact to the ground at this point.

The ground towards the southwestern side of the site has been minimally impacted, with most structures being demountable and supported by superficial surface concreting and brick supports (Figure 13 and Figure 14). A stormwater drain has been installed through this part of the site and runs northwest to southeast through the grassy playground.

Figure 9: School building (to be retained) and concrete paths and yard suface on unimpacted ground. North west aspect.

Figure 10: View of demountable and of school Figure 11: Undercover play area and grid building, and grassy playground in foreground. North east aspect.

entrance to playground area. South east

Figure 12: Grassy playing field (foreground) and area of deconstructed demountable rooms (distance). South east aspect.

Figure 13: Concrete paths to area of deconstructed demountable rooms. North east aspect