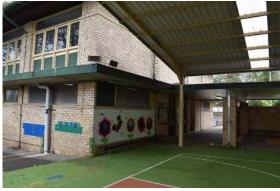

The study area is partially covered by structures, one of which is demountable (Figure 10). Many demountable classrooms had been deconstructed prior to the site visit. The southwestern side of the site is grassy land which served as a playground for the school (Figure 11 and Figure 12). The structures at the north eastern side of the site have been cut into the slope of the hill (Figure 4, Figure 5 and Figure 7) which continues to rise gently northwards to Yerong Street. To the west of these buildings is an area of landscaped land (Figure 6with a well-established tree and imported soil and woodchip. The asphalt surfaces between buildings (Figure 8) and concrete surfaces (Figure 9) to the south of these structures appear to have been poured onto the ground without landscaping work and therefore represent minimal impact to the ground at this point.

Figure 9: School building (to be retained) and concrete paths and yard suface on unimpacted ground. North west aspect.

Figure 10: View of demountable and of school Figure 11: Undercover play area and grid building, and grassy playground in foreground. North east aspect.