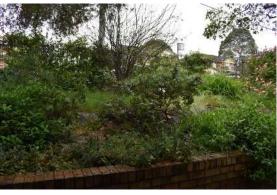

The study area is partially covered by structures, one of which is demountable (Figure 10). Many demountable classrooms had been deconstructed prior to the site visit. The southwestern side of the site is grassy land which served as a playground for the school (Figure 11 and Figure 12). The structures at the north eastern side of the site have been cut into the slope of the hill (Figure 4, Figure 5 and Figure 7) which continues to rise gently northwards to Yerong Street. To the west of these buildings is an area of landscaped land (Figure 6with a well-established tree and imported soil and woodchip. The asphalt surfaces between buildings (Figure 8) and concrete surfaces (Figure 9) to the south of these structures appear to have been poured onto the ground without landscaping work and therefore represent minimal impact to the ground at this point.

Figure 6: Landscaping with imported woodchip, and tree. South west aspect.

Figure 7: South corner of school building cut into slope at rear, and playground surface in foreground. North aspect.

Figure 8: Entrance to school with asphalt surface, seemingly installed on non-impacted ground. North west aspect.