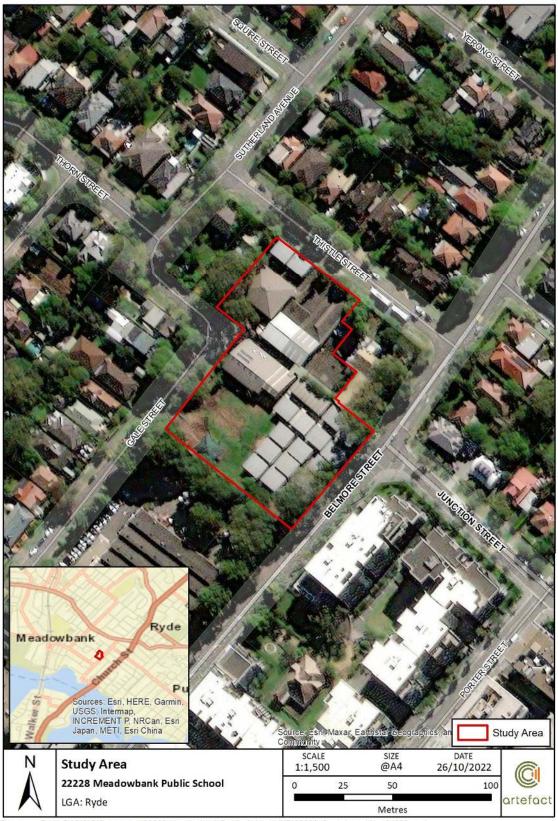

### 2.2 The study area

The study area is defined by the Meadowbank Public School and covers two lots (Lot 1 DP 437180 and Lot 1 DP 120850). The lots measure approximately 1.16ha (11630m²) in area. The study area is located in the City of Ryde Local Government Area (LGA). The study area is shown in Figure 1. The study area is within the boundaries of the Metropolitan Local Aboriginal Land Council (LALC).

The study area is bounded by Thistle Street to the northeast, Belmore Street to the southeast, 1 Constitution Road (Lot 1 DP 437180) to the southwest, and Gale Street, 2 Gale Street and 8 Thistle Street (both Lot 1 DP 878295) on the north western side.

Figure 1: Study area

Document Path: D:\GIS\GIS\_Mapping\22228 Meadowbank Public School\MXD\22228\_StudyArea\_V1\_181022.mxd