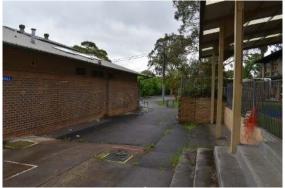

The study area is partially covered by structures, one of which is demountable (Figure 10). Many demountable classrooms had been deconstructed prior to the site visit. The southwestern side of the site is grassy land which served as a playground for the school (Figure 11 and Figure 12). The structures at the north eastern side of the site have been cut into the slope of the hill (Figure 4, Figure 5 and Figure 7) which continues to rise gently northwards to Yerong Street. To the west of these buildings is an area of landscaped land (Figure 6with a well-established tree and imported soil and woodchip. The asphalt surfaces between buildings (Figure 8) and concrete surfaces (Figure 9) to the south of these structures appear to have been poured onto the ground without landscaping work and therefore represent minimal impact to the ground at this point.

Figure 6: Landscaping with imported woodchip, and tree. South west aspect.

Figure 7: South corner of school building cut into slope at rear, and playground surface in foreground. North aspect.

Figure 8: Entrance to school with asphalt surface, seemingly installed on non-impacted ground. North west aspect.