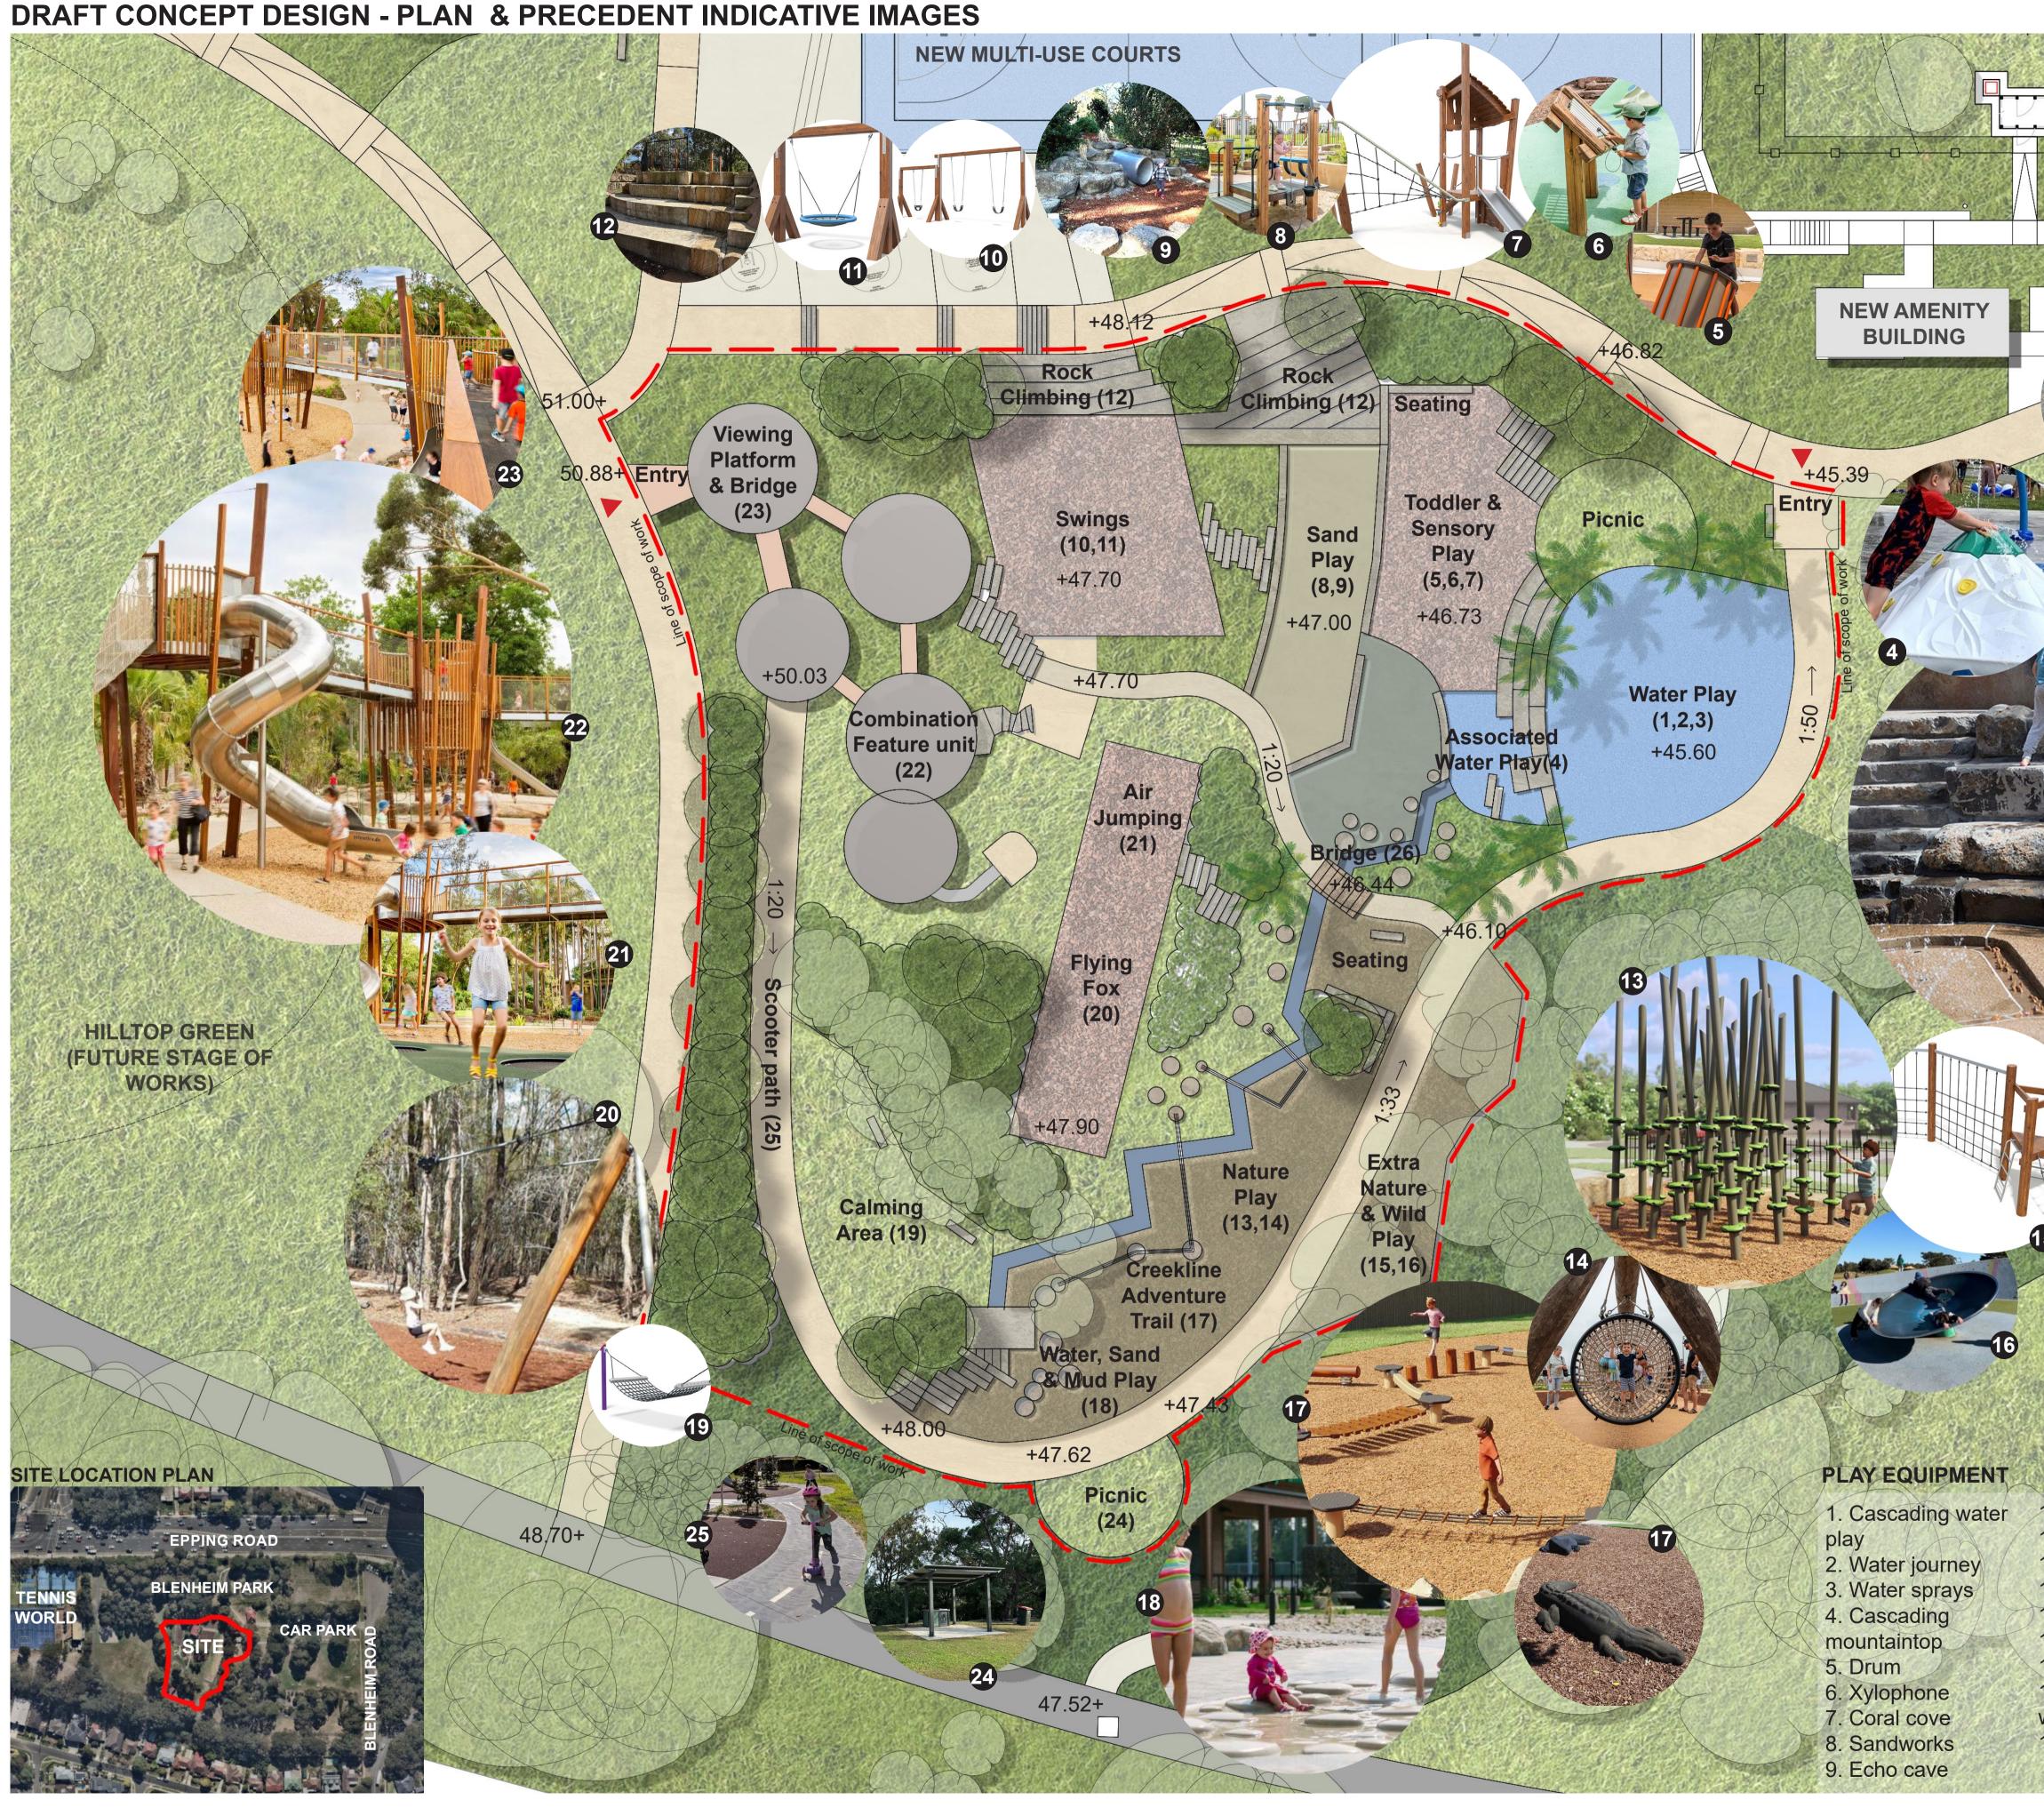

## COMMUNITY CONSULTATION - REGIONAL PLAYGROUND **BLENHEIM PARK MASTERPLAN DELIVERY**

| RELOCATED DOG C                                                                                                                                                                                           | OFF LEASH AREA                                                                                                                                                               |
|-----------------------------------------------------------------------------------------------------------------------------------------------------------------------------------------------------------|------------------------------------------------------------------------------------------------------------------------------------------------------------------------------|
|                                                                                                                                                                                                           |                                                                                                                                                                              |
|                                                                                                                                                                                                           |                                                                                                                                                                              |
|                                                                                                                                                                                                           | EXISTING CAR PARK                                                                                                                                                            |
|                                                                                                                                                                                                           |                                                                                                                                                                              |
|                                                                                                                                                                                                           |                                                                                                                                                                              |
| 26                                                                                                                                                                                                        |                                                                                                                                                                              |
| 5                                                                                                                                                                                                         | PAGES CREEK<br>GREEN (FUTURE<br>STAGE OF WORKS)                                                                                                                              |
|                                                                                                                                                                                                           |                                                                                                                                                                              |
| <ol> <li>Double swing with toddler sea</li> <li>Single bay nest seat swing</li> <li>Rock climbing</li> <li>Climbing forest</li> <li>Fish trap</li> <li>Climbing course</li> <li>Spinpoint dish</li> </ol> | at 19. Hammock swing<br>20. Flying fox<br>21. Trampolines<br>22. Tree top adventure -<br>Feature combination unit<br>23. Entry viewing platform<br>integrated with bridge(s) |
| 17. Creekline adventure trail<br>with rubber crocodile<br>18. Tide pool                                                                                                                                   | 24. Picnic shelter<br>25. Concrete scooter path<br>26. Bridge                                                                                                                |

| CITY OF RYDE |              | DATE:  | 12/05/2024 |           |
|--------------|--------------|--------|------------|-----------|
| ISSUE:       | CONSULTATION | SCALE: | NTS        | $\bigcup$ |